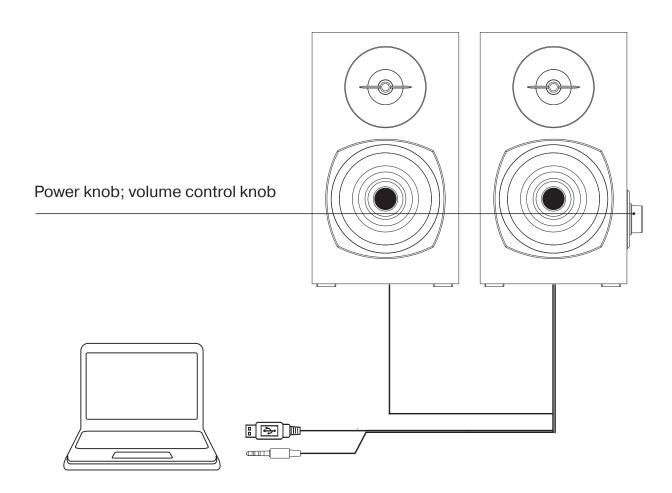

#### **CONNECTION AND OPERATION**

- Multimedia Speaker System (MSS) can be connected to USB port on your computer or laptop (see connection diagram, Fig. 1).
- Plug USB cable to the USB port on your computer or laptop.
- Plug signal cable mini jack a to PC sound card or to audio output of the audio source.