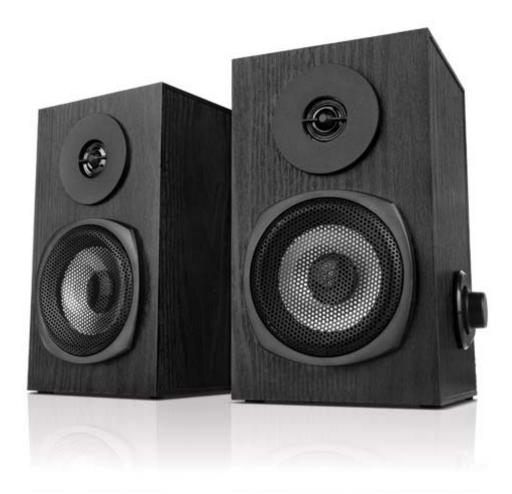

#### **APPLICATION**

Multimedia Speaker System **REAL-EL S-225** is an easy and reasonable solution for your computer sound. The MSS is powered via a PC or laptop USB port or a 5V DC power supply by means of the integrated USB cable.

#### **SPECIAL FEATURES**

- Compact design
- Volume control
- Wooden body (MDF)